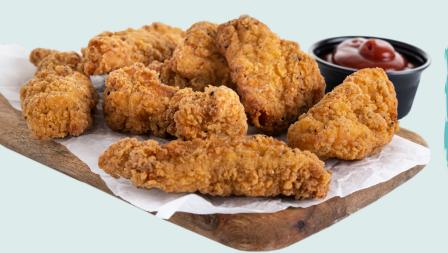

## SPECIALTY CHICKEN

SPIECE BUCKET ORIGINAL CHICKEN BUCKET SPIECE BUCKET DRIGINAL CHICKEN BUCKET SIFFALO CHICKEN SIFFALO SIFFALO CHICKEN SIFFALO SIFFALO CHICKEN SIFFALO SIFFALO CHICKEN SIFFALO SIFFAL

## WINGS

BUFFALO CHICKEN BUCKET \$39.95

CHOOSE YOUR FLAVOR: MILD • BUFFALO • HONEY MUSTARD TERIYAKI • MANGO HABANERO • BARBEQUE

| 6 Piece Wings  | \$9. <sup>95</sup>  |
|----------------|---------------------|
| 12 Piece Wings | \$16. <sup>95</sup> |
| 18 Piece Wings | \$23. <sup>95</sup> |
| 24 Piece Wings | \$29. <sup>95</sup> |
| 36 Piece Wings | \$38. <sup>95</sup> |